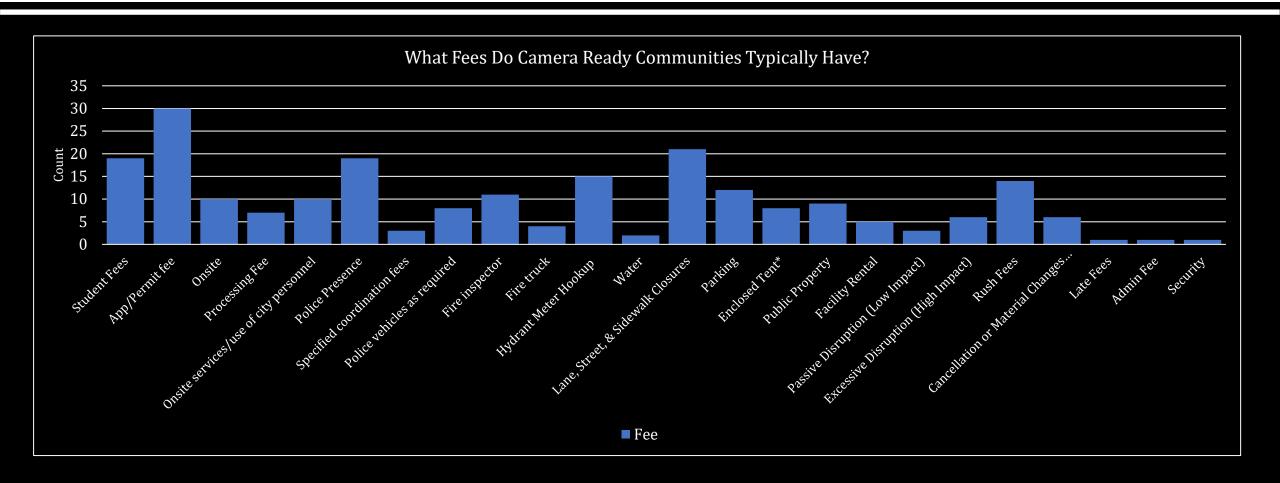

### Cost-Benefit Analysis

This data chart is the costbenefit analysis of 4 other cities/counties including Marietta. Here we see the different fees that can arise and how each city/county differs in their pricing. Some fines are more expensive at first glance, others become more expensive over time. There are places that possibly don't have to pay fees due to the fees not existing in another area. This chart shows the differences between each city/county.

| Cities                              | Savannah                                   | Marietta                     | Gwinnet     | Cobb                        | Atlanta                   |
|-------------------------------------|--------------------------------------------|------------------------------|-------------|-----------------------------|---------------------------|
| Student Fees                        | \$30                                       | N/A                          | N/A         | N/A                         | TBA                       |
| Application/Permit Fees             | \$100-\$250                                | N/A                          | \$150/day   | \$100                       | \$300/monthly             |
| Processing Charge                   | \$25                                       | \$25                         | \$63        | \$63                        | N/A                       |
| Onsite Service Fee                  | \$150-\$500                                | N/A                          | N/A         | N/A                         | N/A                       |
| Police Officer                      | \$36/hr-\$51/hr                            | \$60/hr                      | N/A         | \$240                       | N/A                       |
| Coordinating Fee                    | N/A                                        | \$250-\$500                  | \$250-\$500 | \$250-\$500                 | N/A                       |
| Police Vehicle as Required          | \$6/hr+\$1/hr                              | \$35/ d ay                   | N/A         | \$35/day                    | N/A                       |
| Fire Inspector                      | \$75                                       | \$50/hr                      | N/A         | \$200                       | N/A                       |
| Fire Truck                          | N/A                                        | \$250/hr \$375/hr (overtime) | N/A         | \$250/hr (\$375/hr overtime | N/A                       |
| Hydrant Meter Hookup                | N/A                                        | \$65+ \$950 deposit          | N/A         | \$65+\$950 deposit          | \$100/per day (Max \$300) |
| Water                               | N/A                                        | \$10.02 per 1000 gal         | N/A         | \$10.02 per 1000 gal        | N/A                       |
| Lane, Street,& Sidewalk             | \$29/hr \$35/hr (sun ) \$39/hr (hol idays) | \$120 (lane) \$240 (Street)  | N/A         | \$245                       | \$85                      |
| Parking                             | \$2/hr                                     | \$7-\$17/ per d ay           | N/A         | \$7-\$17/perday             | \$17/per space per day    |
| Enclosed Tent                       | N/A                                        | \$25                         | N/A         | \$25                        | N/A                       |
| Public Property                     | \$750/day                                  | TBA                          | N/A         | TBA                         | N/A                       |
| Facility Rental                     | N/A                                        | \$250                        | N/A         | \$250                       | N/A                       |
| Passive Disruption (Low Impact)     | \$100                                      | N/A                          | N/A         | N/A                         | N/A                       |
| Excessive Disruption (High Impact)  | \$300                                      | N/A                          | N/A         | N/A                         | N/A                       |
| Rush Fees                           | \$75-\$300 per location                    | N/A                          | \$75        | \$75                        | \$300                     |
| Cancellation or Material ChangesFee | N/A                                        | N/A                          | N/A         | N/A                         | N/A                       |
| Late Fees                           | N/A                                        | \$100                        | N/A         | N/A                         | N/A                       |
| Admin Fees                          | N/A                                        | N/A                          | N/A         | N/A                         | N/A                       |
| Cost Recovery                       | \$1/ \$6 city vehicle                      | N/A                          | N/A         | N/A                         | N/A                       |
| Security                            | \$26 (reg) \$32(sun) \$36 (Holid ay)       | N/A                          | N/A         | N/A                         | N/A                       |
| Total (Max From Data Gathered)      | \$2,472                                    | \$2,462.02                   | \$788       | \$3,150.02                  | \$1,002                   |

Fees Across Camera-Ready Georgia